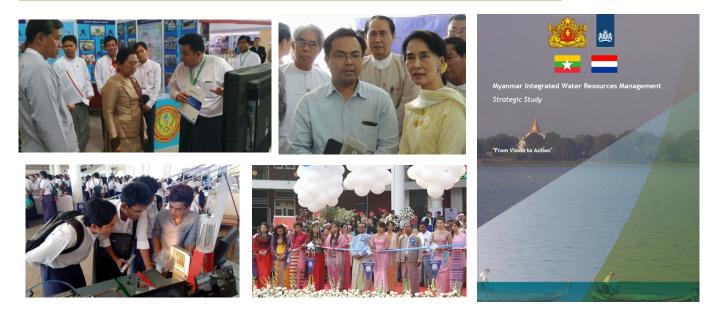

#### CAPACITY BUILDING AND HUMAN RESOURCES DEVELOPMENT FOR NATION BUILDING

We believe that Capacity Building and Human Resources Development is the crucial element of the sustainable development of the country of Myanmar. We work together with related government departments, regional governments, universities, and other stake-holders in various programs including strategic studies, feasibility studies, training programs, technical seminars, forums, workshops, and technological exhibitions. We develop people to contribute to the sustainable development of the country.

Trainings, Seminars, Forums, Workshops and Technological Exhibitions at various Universities