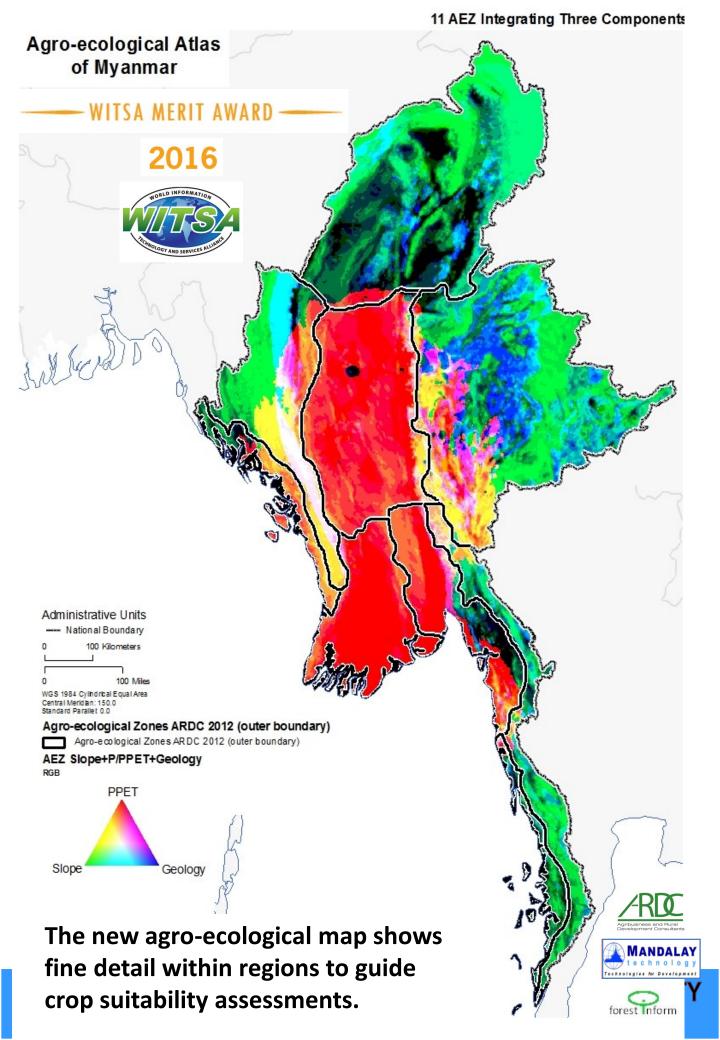

#### Our Partners in Geospatial Technology, Agriculture and Water Sectors

River Changes Analysis and Mapping

Irrigation GIS & Mapping

Aeronautical GIS & Mapping

Myanmar GIS (Roads, Railways, Rivers, States, Divisions, Cities, Towns, Villages, Boundaries,...)

POI names and addresses of the whole Myanmar for web and GPS navigation

Aerial Photography

Digital Photogrammetry, Satellite Image Processing, DEM, DTM, Route Selection for Roads and Railways