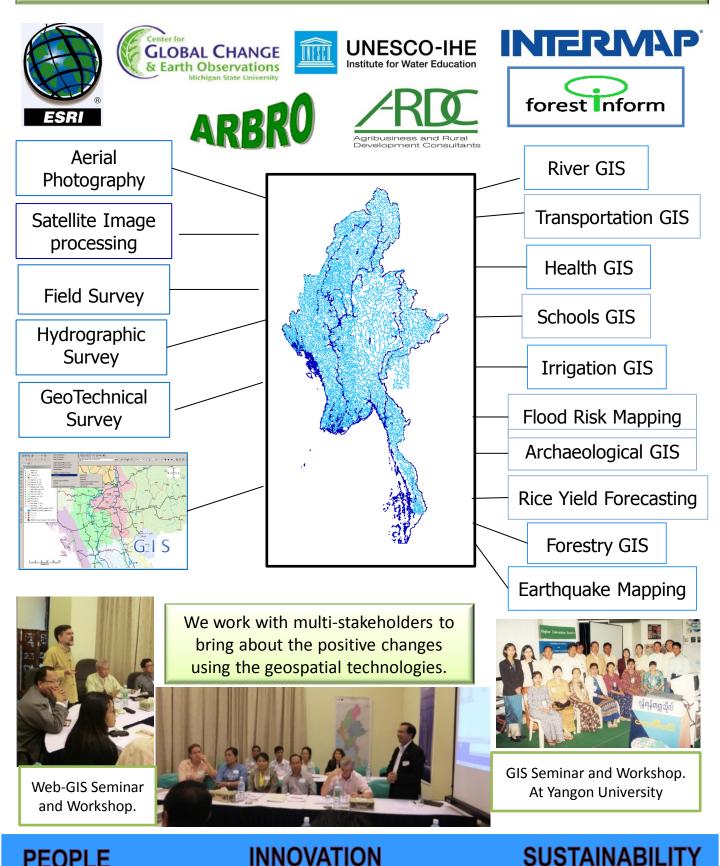

#### Our Partners in Geospatial Technology, Agriculture and Water Sectors

River Changes Analysis and Mapping

Irrigation GIS & Mapping

Aeronautical GIS & Mapping

Myanmar GIS (Roads, Railways, Rivers, States, Divisions, Cities, Towns, Villages, Boundaries,...)

POI names and addresses of the whole Myanmar for web and GPS navigation

Aerial Photography

Digital Photogrammetry, Satellite Image Processing, DEM, DTM, Route Selection for Roads and Railways