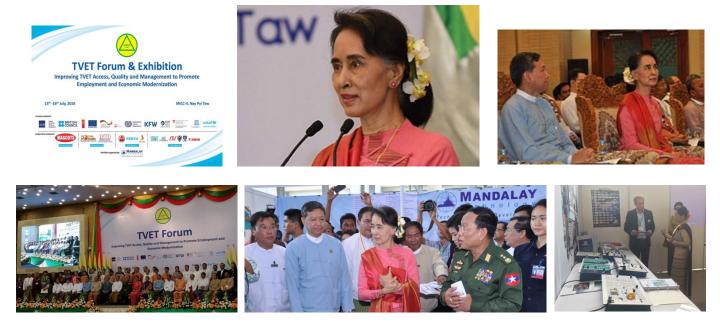

#### CAPACITY BUILDING AND HUMAN RESOURCES DEVELOPMENT FOR NATION BUILDING

We believe that Capacity Building and Human Resources Development is the crucial element of the sustainable development of the country of Myanmar. We work together with related government departments, regional governments, universities, and other stake-holders in various programs including strategic studies, feasibility studies, training programs, technical seminars, forums, workshops, and technological exhibitions. We develop people to contribute to the sustainable development of the country.

Trainings, Seminars, Forums, Workshops and Technological Exhibitions at various Universities